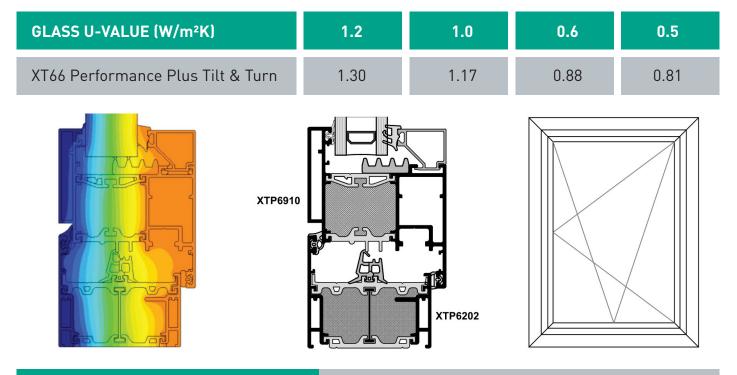

## U-VALUE TABLE

Window U-values as low as 0.81 W/m<sup>2</sup>K can be achieved depending on glass design and are based on a window dimension of 1230mm x 1480mm with a full sash. U-values in the following table are calculated in accordance with IS EN 10077-1:2017 & LC:2020 and IS EN ISO 10077-2:2017. Profiles used in the calculation are the XTP6 202 frame and XTP6 910 sash.