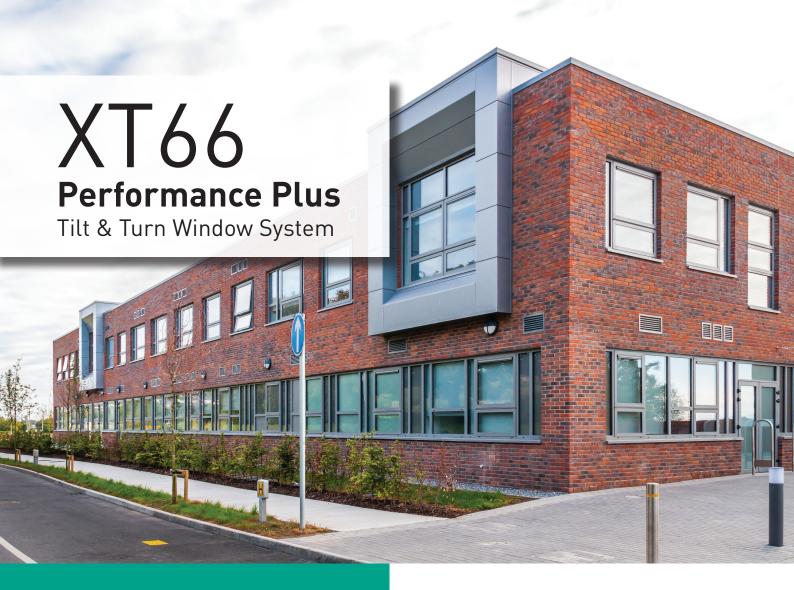

The AMS XT66 Performance Plus tilt & turn window system offers the same patented thermal break technology as the existing XT66, but also incorporates upgraded features that increase performance and reliability. Thermal performance, weather tightness and sound transmission characteristics have been enhanced with the introduction of a new gasketing system that has been developed to improve the efficiency of fabrication and installation, resulting in a marked increase in performance and durability. The XT66 Performance Plus tilt & turn window system window system allows for faster glazing installation with reduced labour costs and installation deficiencies.

## XT66 Performance Plus Tilt & Turn Window System

Measuring 66mm in depth, the XT66 Performance Plus suite of profiles has a range of equal and unequal leg sections to accommodate all anticipated framing options. The system can be glazed with double & triple glazed units from 28mm through to 48mm.