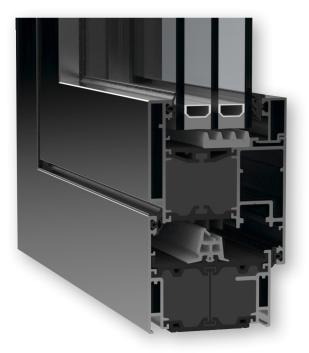

## XT66 Performance Plus Tilt & Turn Window System

Measuring 66mm in depth, the XT66 Performance Plus suite of profiles has a range of equal and unequal leg sections to accommodate all anticipated framing options. The system can be glazed with double & triple glazed units from 28mm through to 48mm.

## **FEATURES & FINISHES**

- Opening options: tilt only & tilt and turn.
- Finishes included: single / twin colour, Decoral wood finishes and anodised options.
- Internally beaded throughout.
- Can accommodate units up to 48mm in thickness.
- Patented thermal break technology.
- CENsolutions Gold standard certification.
- Secured by Design certified.
- Can accommodate sashes up to 3.0m high.