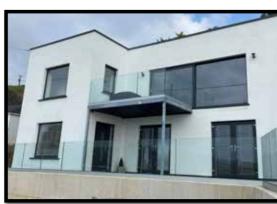

## SLEEK & DURABLE, Slift and Slide DOORS

Lift and Slide doors open parallel to a static panel frame offering maximum panoramic views available to your room. These doors create large, impactful gateways to the outdoors. The 'Lift and Slide' door is a fantastic addition to any building design project. The larger Lift and Slide doors are perfect for wider openings in new builds, extensions and renovation projects, offering expert engineering, innovative design and increased natural light.

These doors have a sleek, stylish and highly durable aluminium design that achieves panoramic impact without compromising on security or energy efficiency. With each door designed to insulate for warm during the winter and cool in the summer, helping you to effectively manage energy efficiency within your home.