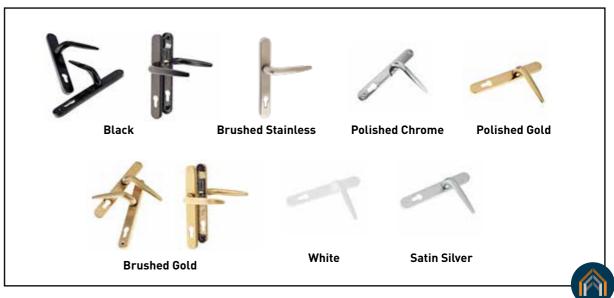

## Create your wow factor give your property personality

Finish off your beautiful frames view with a pop of colour. Our systems are supplied in a range of finishes, colours and styles, providing the end user with the ultimate selection to complement their interior and exterior architectural design.

The finish to the aluminium profile is a factory applied Polyester Power Coated finish (PPC), offering durability and exceptional weather protection. PPC is a colouring process to achieve bold and bright finishes. It's a type of dry coating and differs from conventional liquid paint leaving a hard finish, much tougher than normal paint.

www.framesdirect.ie

There are over 188 RAL colours in gloss, satin or matt finish.

All colours are representative only - please ask to see a swatch booklet for accurate colour finishes.