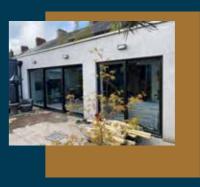

## Curtain Walling increased thermal efficiency

We manufacture a wide variety of curtain wall systems to suit all types of projects. Our aluminium curtain wall system offers unique architectural design features while our Pressure Plate and Cap system provide a picture frame finish to give the appearance of a modular grid system. Flush sightlines with silicone joints give us our Structural Glazed System.

The deeper thermal insulator greatly enhances the thermal performance of a façade and glazing options range from 28mm to 54mm in depth. They are usually a combination of fixed and opening windows.

The curtain walling system is suitable for both vertical and sloped glazing applications. Ideal for tall buildings enabling natural light to penetrate throughout the whole building.

It is designed to ensure quality, strength, and durability providing for many years of aesthetic, sustainability, and minimal maintenance.