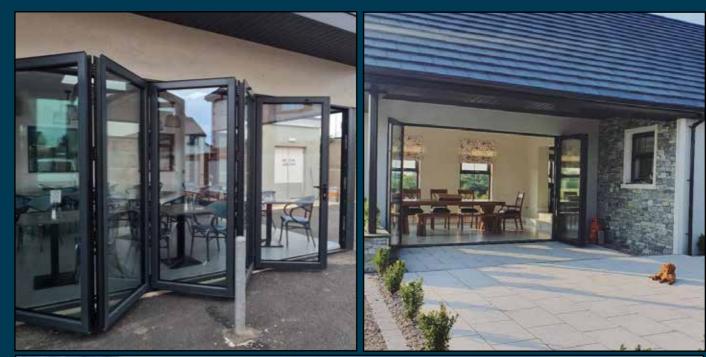

## Bi Fold Doors ALUMINIUM PROFILE

Introducing the impressive bi-fold door range available from a 3 pane to a 6 pane door. This sleek, modern design is manufactured with an ultra slim frame, that can neatly fold away to one side maximising space while adding a new dimension to entertaining at home.

Amazingly adaptable they can be completely opened, slightly opened or completely closed. An option to suit all your needs whether it be for everyday use, ease of access, practical ventilation, or offering fully integrated indoor - outdoor living in one single uninterrupted space. Or you can simply close off your space behind a sleek glass wall, enjoying high quality thermal insulation designed to perfectly regulate temperatures all year round.

Our bi-fold doors will allow you to enjoy the flow of natural light and utilise those amazing views from the comfort of your own home. A popular replacement for existing patio or French doors, adding light and ventilation all year round.

Door panes can be arranged in a variety of configurations, including 3-3-0, 4-3-1, 5-5-0, 6-3-3.

Door configuration options:

- 3 pane doors 3 doors fold either to the left or right
- 4 pane doors master door opens to one side and the other 3 doors fold back to the opposite side
- 5 pane doors all doors fold to either side
- 6 pane doors 3 doors fold to each side

#### Features

- Can completely fold away removing any barrier between your outdoor and indoor space
- Up to 1000mm wide door leaf, 2400mm max. height
- Can accommodate 28mm or 44mm glazing
- Open-in or open-out option
- 24mm polyamide thermal break as standard
- Full range of RAL colours
- Our standard bi-fold is now available in dual ral