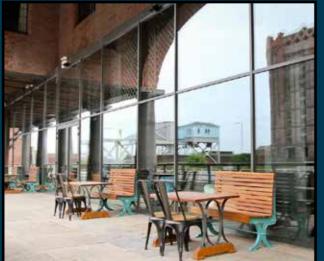

### Titanic Hotel, Liverpool, Stanley Dock

APA TB50 curtain wall system | ST70 Windows