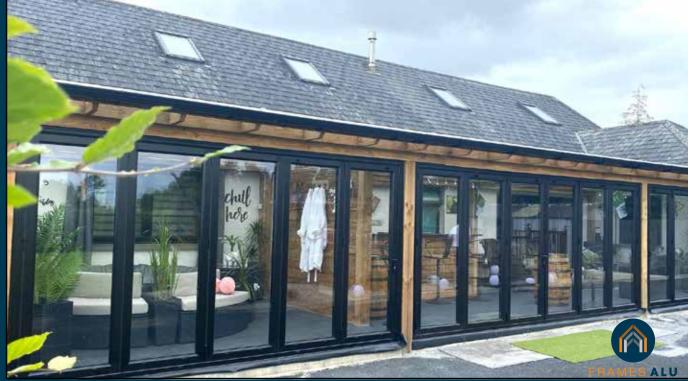

## Bi Fold Doors ALUMINIUM PROFILE

Introducing the impressive bi-fold door range available from a 3 pane to a 6 pane door. This sleek, modern design is manufactured with an ultra slim frame, that can neatly fold away to one side maximising space while adding a new dimension to entertaining at home.

Amazingly adaptable they can be completely opened, slightly opened or completely closed. An option to suit all your needs whether it be for everyday use, ease of access, practical ventilation, or offering fully integrated indoor - outdoor living in one single uninterrupted space. Or you can simply close off your space behind a sleek glass wall, enjoying high quality thermal insulation designed to perfectly regulate temperatures all year round.

Our bi-fold doors will allow you to enjoy the flow of natural light and utilise those amazing views from the comfort of your own home. A popular replacement for existing patio or French doors, adding light and ventilation all year round.