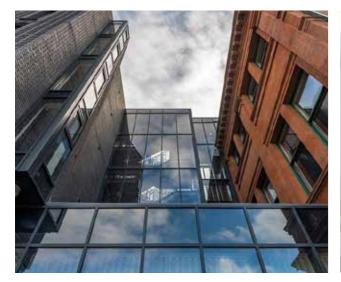

## Curtain Walling increased thermal efficiency

We manufacture a wide variety of curtain wall systems to suit all types of projects. Our aluminium curtain wall system offers unique architectural design features while our Pressure Plate and Cap system provide a picture frame finish to give the appearance of a modular grid system. Flush sightlines with silicone joints give us our Structural Glazed System.

The deeper thermal insulator greatly enhances the thermal performance of a façade and glazing options range from 28mm to 54mm in depth. They are usually a combination of fixed and opening windows.

The curtain walling system is suitable for both vertical and sloped glazing applications. Ideal for tall buildings enabling natural light to penetrate throughout the whole building.

It is designed to ensure quality, strength, and durability providing for many years of aesthetic, sustainability, and minimal maintenance.