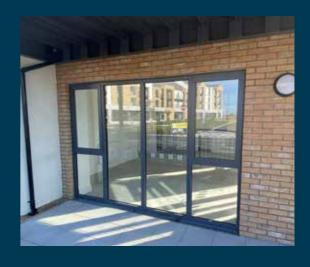

Rebated Doors
ideal for external buildings

XT66 rebated door system is 66mm in depth and can be glazed internally or externally with double & triple glazed units 28mm to 48mm.

The system offers internally beaded option on all doors whether open in or open out. They're available with heavy duty doors sash options to achieve higher and wider door leaf combinations. It is available in dual colour also and offers a wide range of midrail and threshold options.