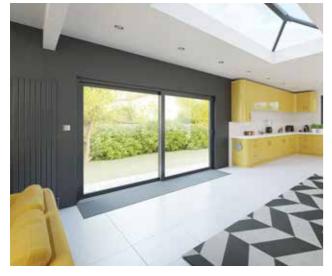

## SLEEK & DURABLE, Slift and Slide DOORS

Lift and Slide doors open parallel to a static panel frame offering maximum panoramic views available to your room. These doors create large, impactful gateways to the outdoors. The 'Lift and Slide' door is a fantastic addition to any building design project. The larger Lift and Slide doors are perfect for wider openings in new builds, extensions and renovation projects, offering expert engineering, innovative design and increased natural light.

These doors have a sleek, stylish and highly durable aluminium design that achieves panoramic impact without compromising on security or energy efficiency. With each door designed to insulate for warm during the winter and cool in the summer, helping you to effectively manage energy efficiency within your home.