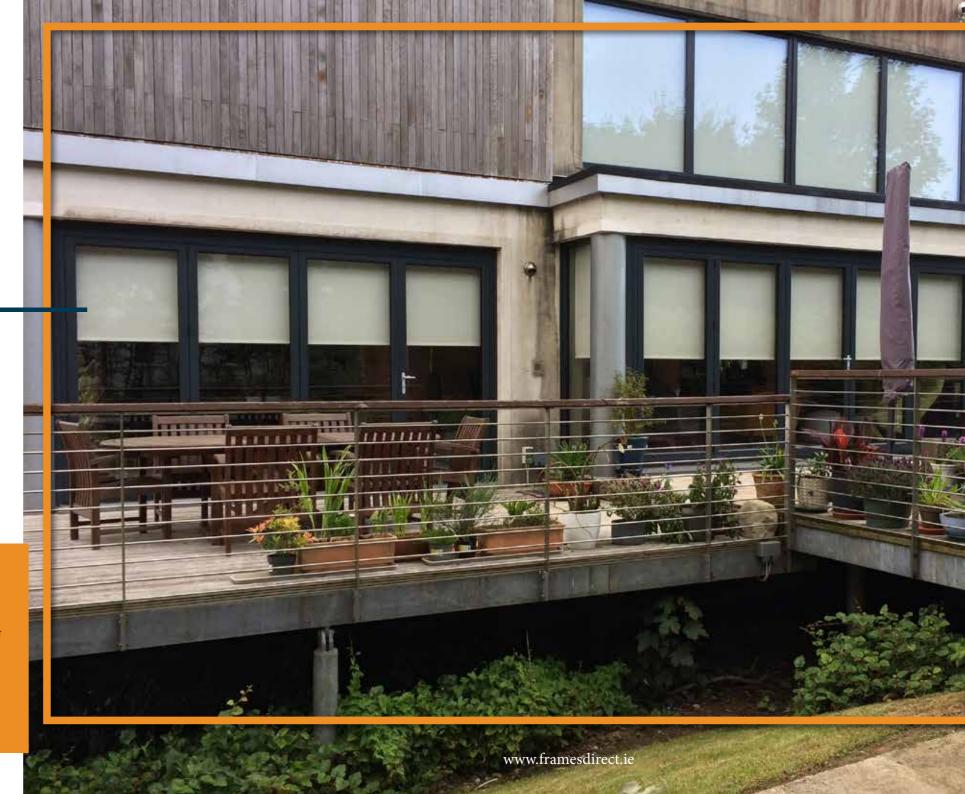

## Bi Fold Doors ALUMINIUM PROFILE

Introducing the impressive bi-fold door range available from a 3 pane to a 6 pane door. This sleek, modern design is manufactured with an ultra slim frame, that can neatly fold away to one side maximising space while adding a new dimension to entertaining at home.

Amazingly adaptable they can be completely opened, slightly opened or completely closed. An option to suit all your needs whether it be for everyday use, ease of access, practical ventilation, or offering fully integrated indoor - outdoor living in one single uninterrupted space. Or you can simply close off your space behind a sleek glass wall, enjoying high quality thermal insulation designed to perfectly regulate temperatures all year round.

Our bi-fold doors will allow you to enjoy the flow of natural light and utilise those amazing views from the comfort of your own home. A popular replacement for existing patio or French doors, adding light and ventilation all year round.