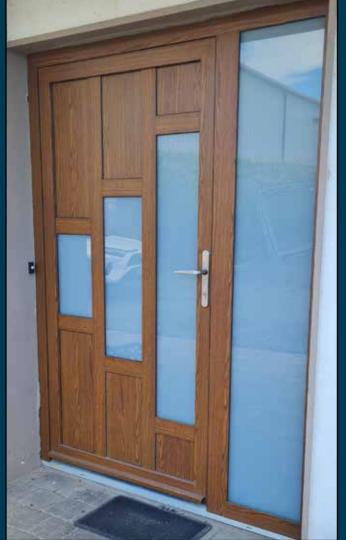

Rebated Doors
ideal for external buildings

XT66 rebated door system is 66mm in depth and can be glazed internally or externally with double & triple glazed units 28mm to 48mm.

The system offers internally beaded option on all doors whether open in or open out. They're available with heavy duty doors sash options to achieve higher and wider door leaf combinations. It is available in dual colour also and offers a wide range of midrail and threshold options.

#### ALUMINIUM DOORS TO SUIT ALL BUILDING TYPES

- Rebated doors
- Automatic doors
- Shop doors

Choose your favourite colour from 100's of options to add that finishing touch and exact colour finish to suit your home or business.