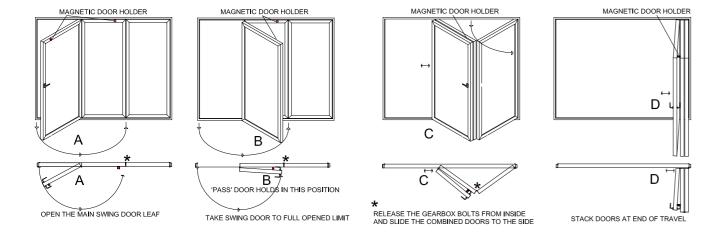

## Bi Fold Door Opening Sequence

Note: Magnetic door holder to be fitted as per manufacture's instructions