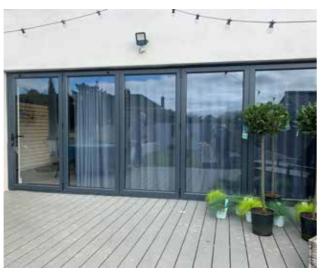

## Bi Fold Doors ALUMINIUM PROFILE

Introducing the impressive bi-fold door range available from a 3 pane to a 6 pane door. This sleek, modern design is manufactured with an ultra slim frame, that can neatly fold away to one side maximising space while adding a new dimension to entertaining at home.

Amazingly adaptable they can be completely opened, slightly opened or completely closed. An option to suit all your needs whether it be for everyday use, ease of access, practical ventilation, or offering fully integrated indoor - outdoor living in one single uninterrupted space. Or you can simply close off your space behind a sleek glass wall, enjoying high quality thermal insulation designed to perfectly regulate temperatures all year round.

Our bi-fold doors will allow you to enjoy the flow of natural light and utilise those amazing views from the comfort of your own home. A popular replacement for existing patio or French doors, adding light and ventilation all year round.

Door panes can be arranged in a variety of configurations, including 3-3-0, 4-3-1, 5-5-0, 6-3-3.

Door configuration options:

- 3 pane doors 3 doors fold either to the left or right
- 4 pane doors master door opens to one side and the other 3 doors fold back to the opposite side
- 5 pane doors all doors fold to either side
- 6 pane doors 3 doors fold to each side