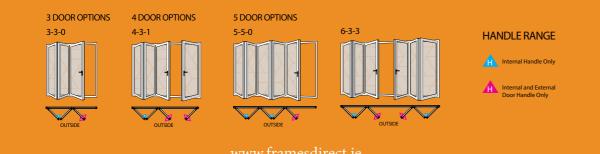

Door panes can be arranged in a variety of configurations, including 3-3-0, 4-3-1, 5-5-0, 6-3-3.

Door configuration options:

- 3 pane doors 3 doors fold either to the left or right
- 4 pane doors master door opens to one side and the other 3 doors fold back to the opposite side
- 5 pane doors all doors fold to either side
- 6 pane doors 3 doors fold to each side