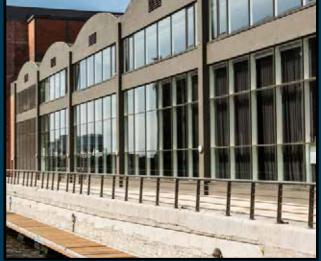

### Titanic Hotel, Liverpool, Stanley Dock

APA TB50 curtain wall system | ST70 Windows