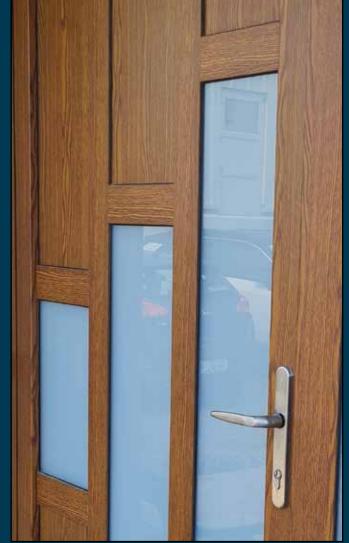

ur Structural Glazed System.

The deeper thermal insulator greatly enhances the thermal performance of a façade and glazing options range from 28mm to 54mm in depth. They are usually a combination of fixed and opening windows.

The curtain walling system is suitable for both vertical and sloped glazing applications. Ideal for tall buildings enabling natural light to penetrate throughout the whole building.

It is designed to ensure quality, strength, and durability providing for many years of aesthetic, sustainability, and minimal maintenance.

















### More product choices

#### REBATED DOOR SYSTEM

BOX BEAD - SHOPFRONT SYSTEM

XT66 Casement & Tilt Turn Window

XT66 Performance Plus, Casement Window System

XT66 Performance Plus, Tilt & Turn Window System

ST70, ST80 & ST90









Strong & Secure

Rebated Doors
ideal for external buildings

XT66 rebated door system is 66mm in depth and can be glazed internally or externally with double & triple glazed units 28mm to 48mm.

The system offers internally beaded option on all doors whether open in or open out. They're available with heavy duty doors sash options to achieve higher and wider door leaf combinations. It is available in dual colour also and offers a wide range of midrail and threshold options.

Aluminium profiles are extruded from aluminium alloy 6063 T5 and T6 complying with BS EN 12020-2:2008 and BS EN 755: 1-9

#### Opening Door - Side Hung In or Open Out

Maximum Opening Door Height: 2390mm Maximum Opening Door Width: 1300mm

Maximum Opening Door Weight: 100kg (depending on hinge selection and glass