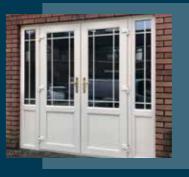

Rebated Doors
ideal for external buildings

XT66 rebated door system is 66mm in depth and can be glazed internally or externally with double & triple glazed units 28mm to 48mm.

The system offers internally beaded option on all doors whether open in or open out. They're available with heavy duty doors sash options to achieve higher and wider door leaf combinations. It is available in dual colour also and offers a wide range of midrail and threshold options.