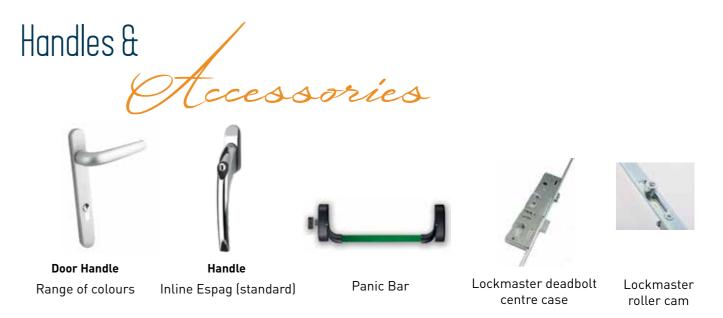

ge of finishes, colours and styles, providing the end user with the ultimate selection to complement their interior and exterior architectural design.

The finish to the aluminium profile is a factory applied Polyester Power Coated finish (PPC), offering durability and exceptional weather protection. PPC is a colouring process to achieve bold and bright finishes. It's a type of dry coating and differs from conventional liquid paint leaving a hard finish, much tougher than normal paint.

www.framesdirect.ie

There are over 188 RAL colours in gloss, satin or matt finish.

All colours are representative only - please ask to see a swatch booklet for accurate colour finishes.

### DURABILITY TESTS

All Frames Direct windows and doors are tested for durability.







Water tightness 300-600pa



#### Stainless Steel Door Handle



FRAMES ALU





### Completed Projects

Housing Development Millers Glen Co. Dublin









XT66 Tilt and Turn | TS66 Rebated Door | AMS curtain wall system



### Titanic Hotel, Liverpool, Stanley Dock





APA TB50 curtain wall system | ST70 Windows









#### **Loughboy Medical Centre**

Elite 70 ovolo casement windows | Elite 70 Ovolo French Door Elite 70 Ovolo Single door | TB50 Curtain wall





#### Kingspan Innovation Centre

AMS XTC66 Window System | AMS Lift & Slide Door System | AMS TS66 Rebated Door System | AMS MU800 SG and Hi Curtain Walling



# OTHER PRODUCTS PVC RANGE







VERTICAL SLIDER



FLUSH SASH WINDOWS







FRENCH DOORS



BAY WINDOWS



SKYPODS



SLIDING PATIO



SHAPED WINDOWS



www.framesdirect.ie

Please contact y